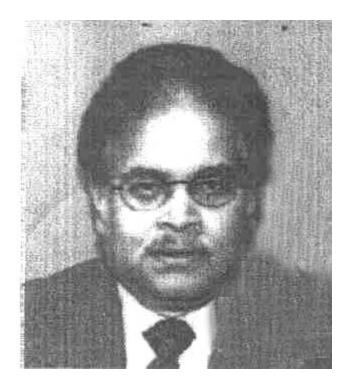

Information on all excluded individuals may be accessed on our web site at mgc.state.ms.us.

| NAME:                          | Prasad J. Athota                 |
|--------------------------------|----------------------------------|
| ALIAS:                         |                                  |
| DATE OF BIRTH:                 | May 2, 1945                      |
| SOCIAL SECURITY:               |                                  |
| PHYSICAL DESCRIPTION:          | Asian Indian Male                |
| HEIGHT:                        | 5'10''                           |
| WEIGHT:                        | 185                              |
| HAIR:                          | Dark Brown and Gray              |
| EYES:                          | Dark Brown                       |
| BUILD:                         | Medium                           |
| HOME ADDRESS:                  | 130 Danna Place, Helena Arkansas |
| OCCUPATION:                    | Unknown                          |
| DATE PLACED ON EXCLUSION LIST: | January 21, 2004                 |